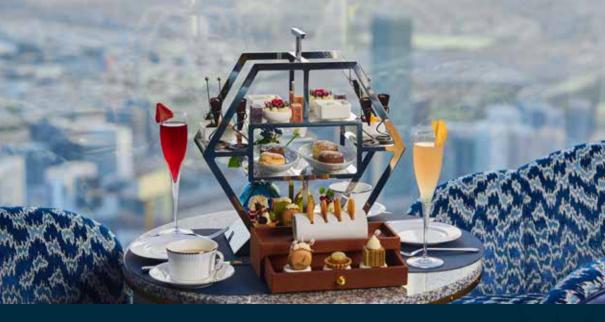

## Festive Ted AT THE TOP

Enjoy afternoon tea with a festive twist as we add seasonal flavour to this signature sharing occasion, complemented by the most awe-inspiring setting. From mini sandwiches, scones and exquisite mini cakes, choose from a trio of afternoon tea experiences to set the scene for your winter celebrations.

AED 450 per person including unlimited tea and coffee AED 650 per person including tea, coffee and Champagne AED 200 supplement for premium window table seating