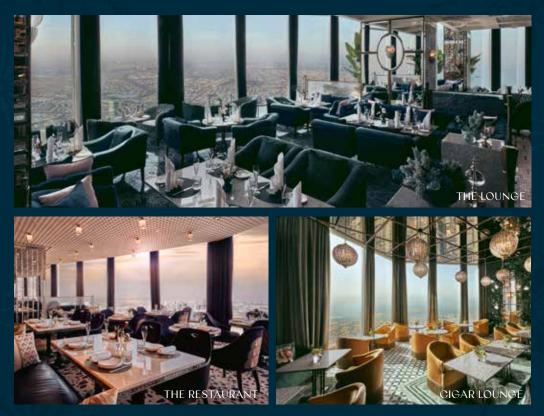

## ABOVE ALL ELSE. Celebrate

Rise high above the city and enjoy scintillating views from At.mosphere restaurant and lounge, as twinkling lights, fireworks and a culinary symphony culminate to create an extraordinary seasonal affair.

Your journey begins with an express elevator ride to Level 122, where culinary celebrations include our signature afternoon tea, exceptional five-course Christmas Eve dinner or Christmas Day lunch and New Year's Eve degustation experience for elevated festive indulgence.